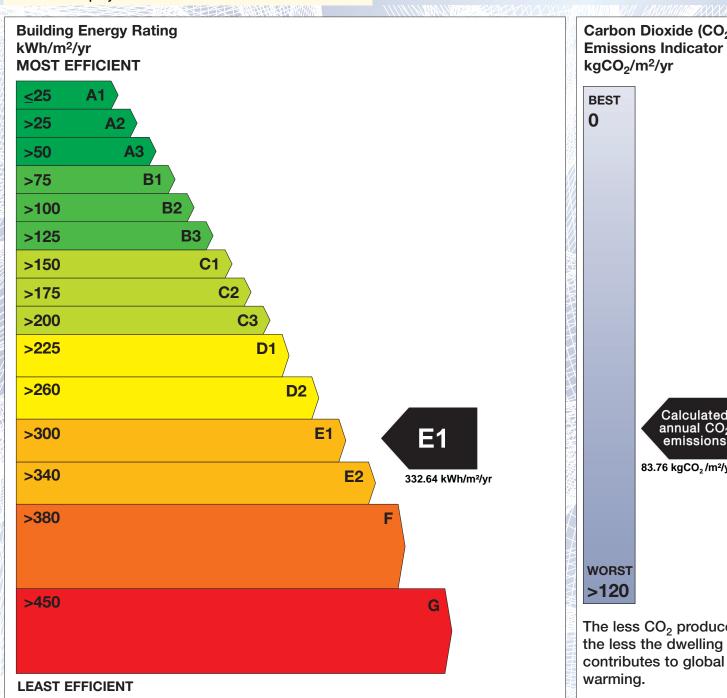

## **Building Energy Rating (BER)**

BER for the building detailed below is:

**E1** 

| Address             | BIRR VIEW<br>CRINKLE<br>BIRR<br>CO. OFFALY |
|---------------------|--------------------------------------------|
| BER Number          | 112373592                                  |
| Date of Issue       | 23/06/2019                                 |
| Valid Until         | 23/06/2029                                 |
| Assessor Number     | 101082                                     |
| Assessor Company No | 101082                                     |

'A' rated properties are the most energy efficient and will tend to have the lowest energy bills.

Carbon Dioxide (CO<sub>2</sub>) **Emissions Indicator** Calculated annual CO2 emissions 83.76 kgCO<sub>2</sub>/m<sup>2</sup>/yr The less CO<sub>2</sub> produced,